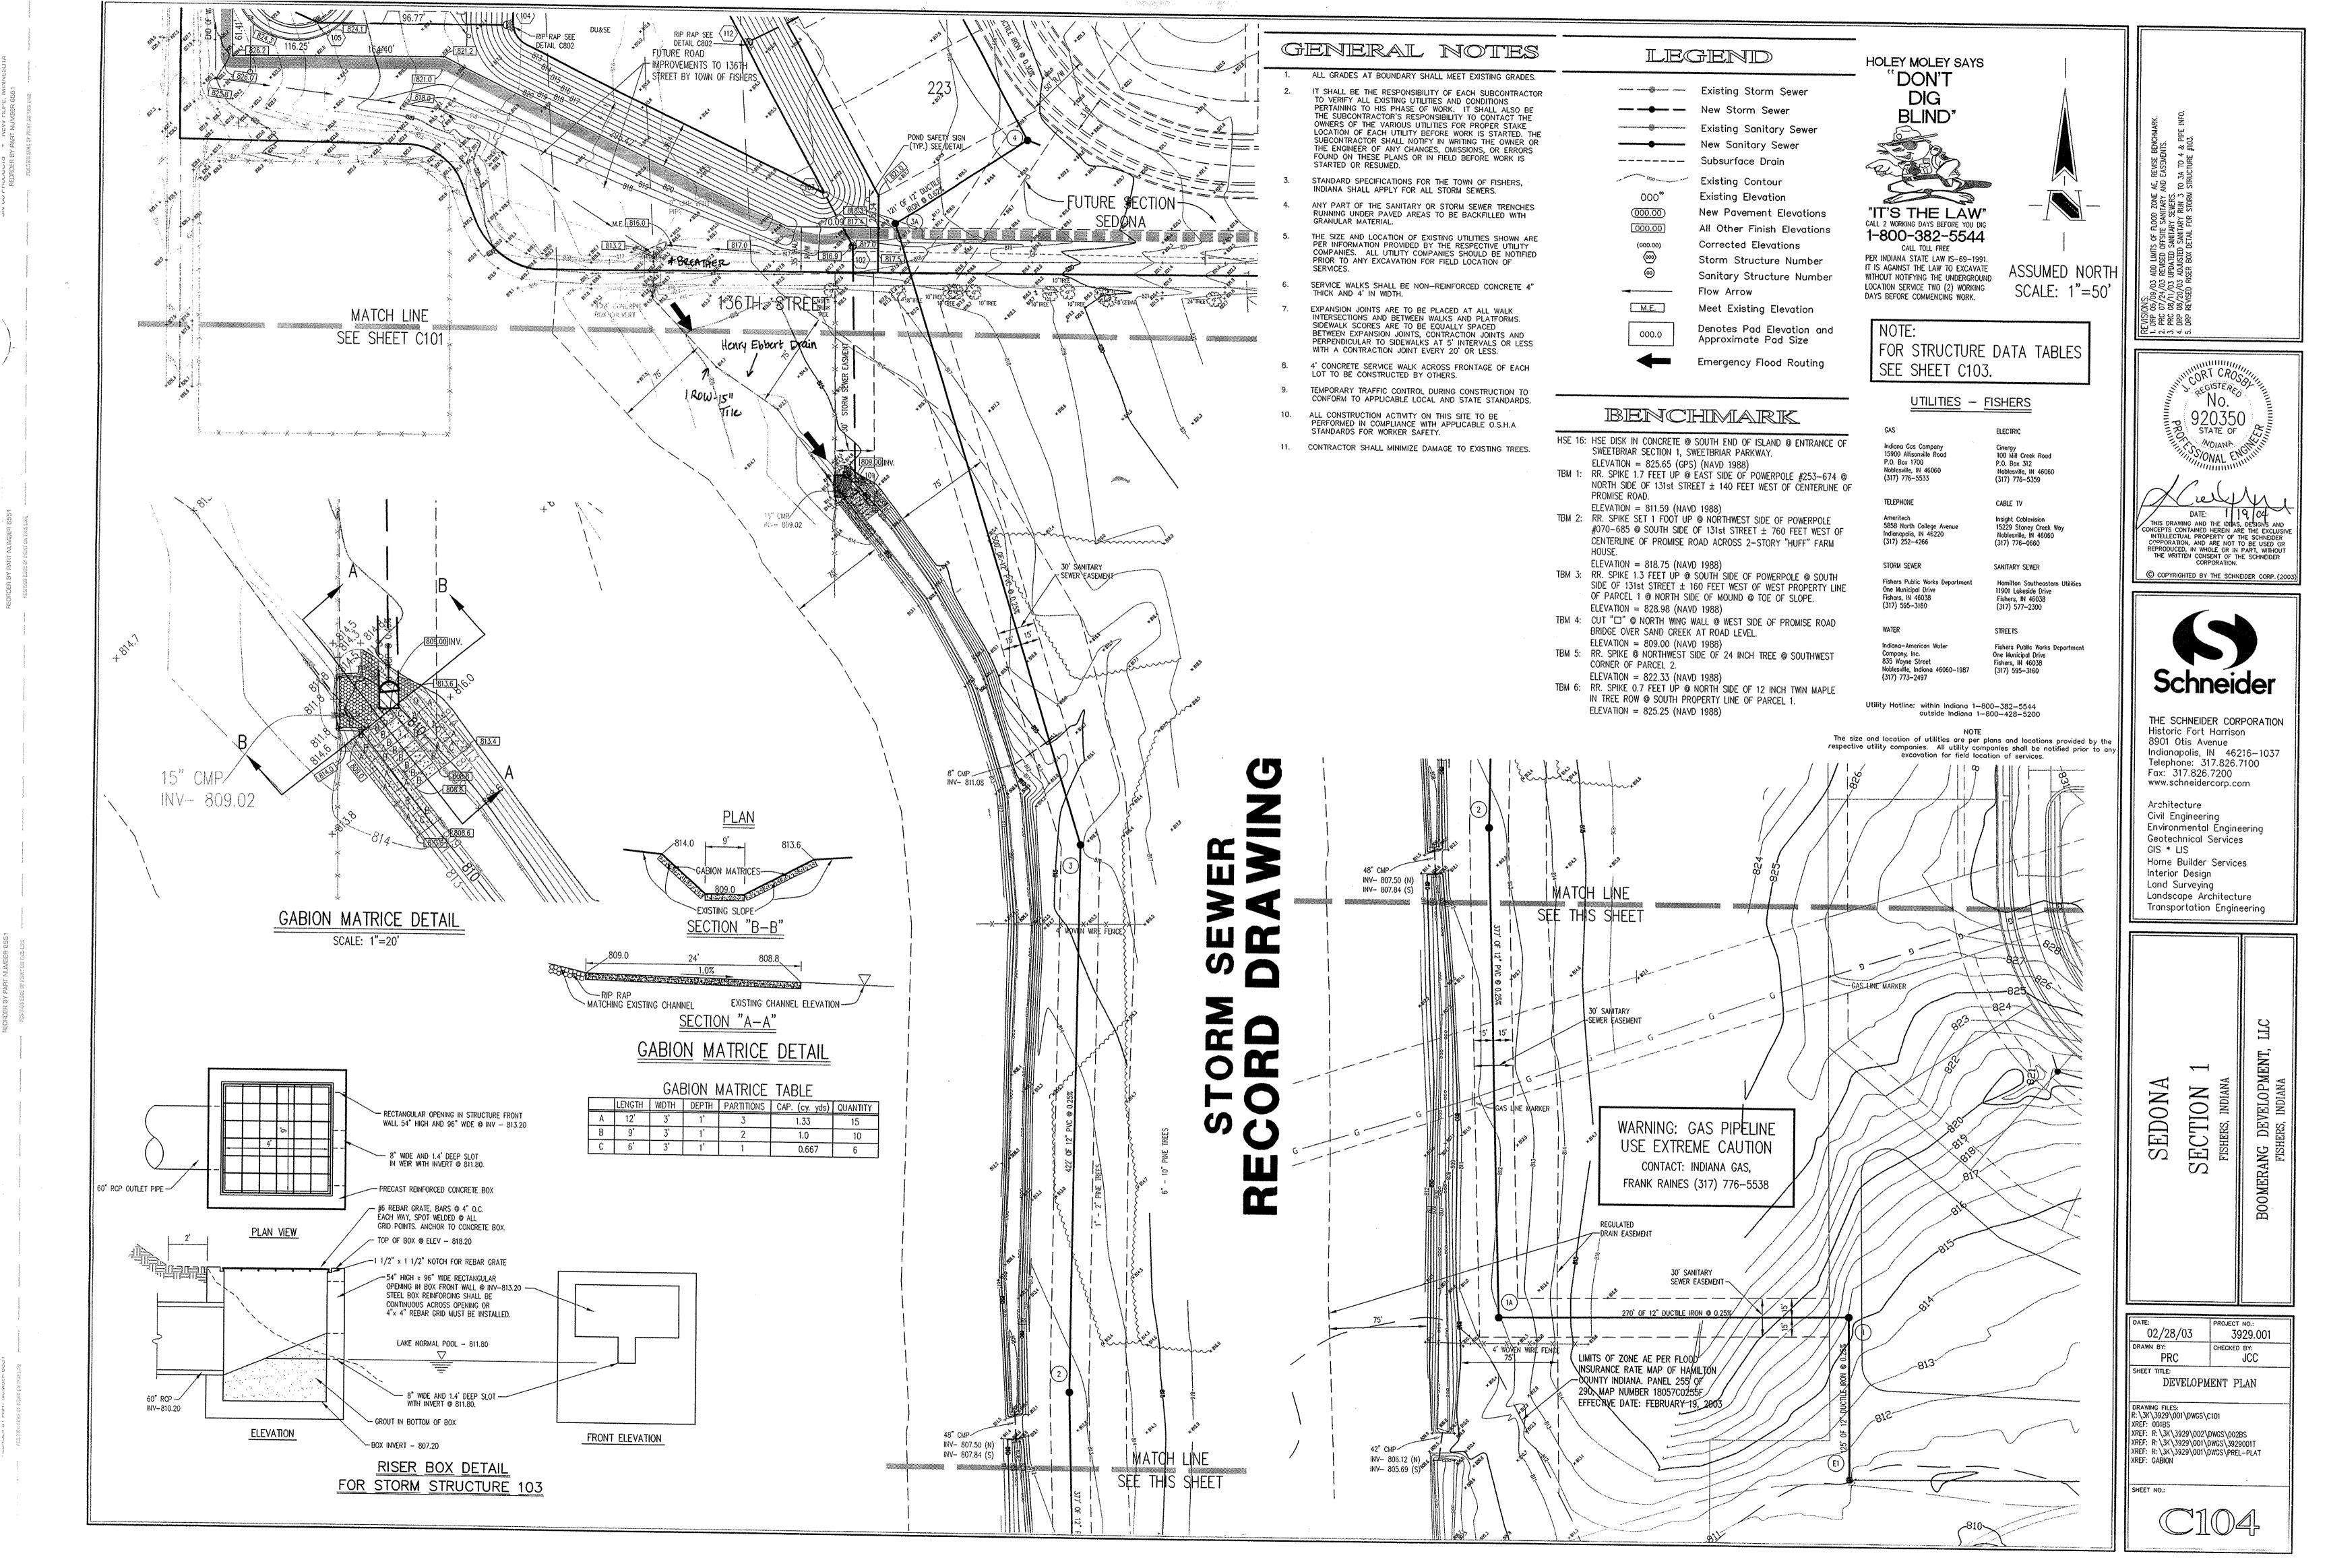

| Difference  | Original: | Grade: | Length: | Pipe:   | I.E.:  | т.с.:  | Structure: |
|-------------|-----------|--------|---------|---------|--------|--------|------------|
| · · · · · · |           |        |         |         |        |        | Ex. End of |
|             |           |        |         |         | 815.8  |        | Pipe       |
|             |           |        |         | 30"x48" |        |        |            |
|             |           | 0.66   | 15      | CMP     | 815.24 | 821.09 | 151A       |
|             |           |        |         |         | 815.24 | 821.09 | 151A       |
| -5          | 33        | 6.64   | 28      | 42      | 813.38 | 820.31 | 150        |
|             |           |        |         |         | 812.91 | 820.31 | 150        |
| -3.5        | 74        | 0.17   | 70.5    | 72      | 812.79 | 820.57 | 149        |
| · · · ·     |           |        |         |         | 812.79 | 820.57 | 149        |
| 3           | 150       | 0.2    | 153     | 72      | 812.48 | 819.88 | 148        |
|             |           |        |         |         | 812.48 | 819.88 | 148        |
| 2           | 302       | 0.17   | 304     | 72      | 811.97 | 819.37 | 147        |
|             |           |        |         |         | 811.97 | 819.37 | 147        |
| -13.5       | 161       | 0.09   | 147.5   | 72      | 811.83 |        | 146        |
|             |           |        |         |         | 810.24 | 818.24 | 103        |
| 3.5         | 41        | 0.74   | 44.5    | 60      | 809.91 | 816.46 | 102        |
|             |           |        |         |         | 809.91 | 816.46 | 102        |
| -4          | 182       | 0.56   | 178     | 60      | 808.92 |        | 101        |

**RCP Pipe Totals:** 

|        | 42 | 28    |
|--------|----|-------|
|        | 60 | 222.5 |
|        | 72 | 675   |
| Total: |    | 925.5 |
|        |    |       |

| Other Drain:  |     |
|---------------|-----|
| 30" X 48" CMP | 15  |
| OPEN DITCH    | 525 |
| Total:        | 540 |

The length of the drain due to the changes described above is now 1465.5 feet. Note: Henry Ebbert original tile was vacated from Sta 21+20 to Sta 31+00 which was different then what was on the initial report. Therefore, 485.5 feet was added to the watershed's length.