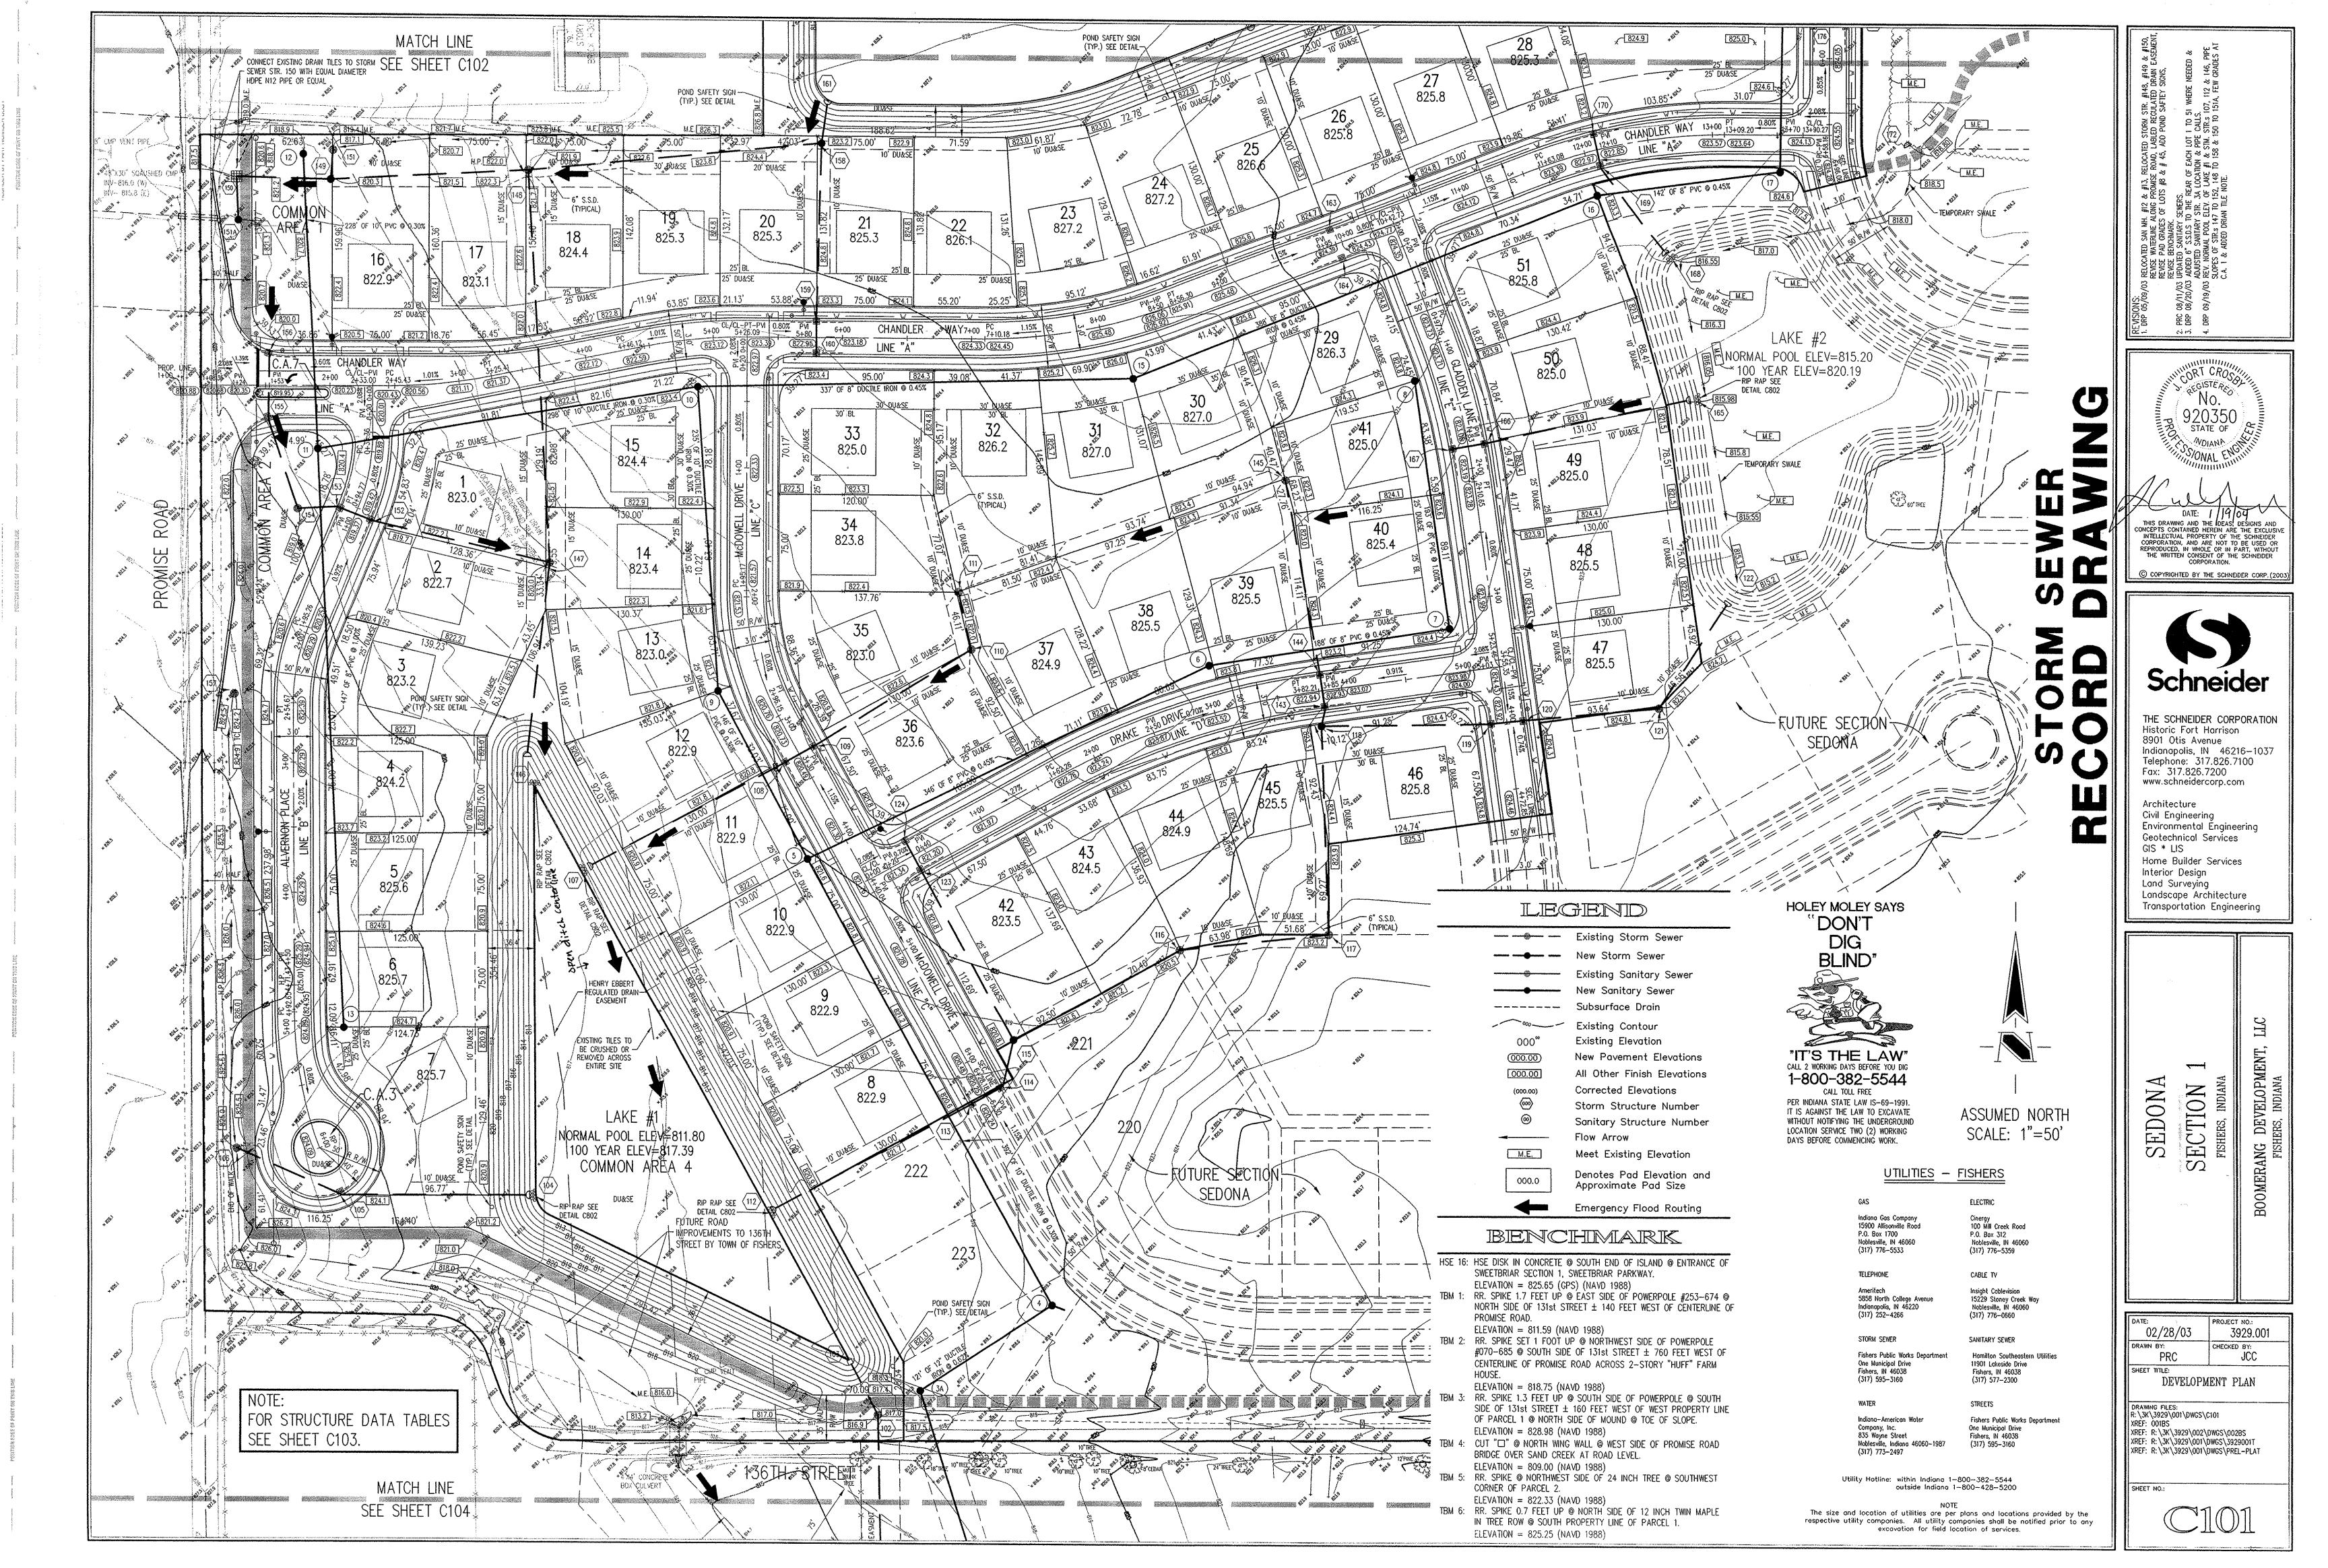

## <u>Gasb 34 Footages for Historical Cost</u> <u>Drain Length Log</u>

Drain-Improvement: Sedona Woods Sec. 1 Reconstruction

|                                                |              |                            |                      |                     | A If App |       |
|------------------------------------------------|--------------|----------------------------|----------------------|---------------------|----------|-------|
| Drain Type:                                    | Size:        | Length<br>Surveyors Report | Length<br>(DB Query) | Length<br>Reconcile | Price:   | Cost: |
| RCP                                            | 4 <u>2</u> " | 37 '                       | 28'                  | -9                  |          |       |
| RCP                                            | 60"          | 223'                       | 222.5'               | 5 '                 |          |       |
| RLP                                            | 72"          | 526                        | 675'                 | + 149'              |          |       |
| Open                                           | 1            | 525                        | 525′                 | ø                   |          |       |
| CMP                                            | 30° x 48"    | 15 '                       | 15'                  | Ø                   |          |       |
|                                                |              |                            |                      |                     |          |       |
|                                                |              |                            |                      |                     |          |       |
|                                                |              |                            |                      |                     |          |       |
|                                                |              |                            |                      |                     |          |       |
|                                                |              |                            |                      |                     |          |       |
|                                                |              |                            |                      |                     |          |       |
|                                                |              |                            |                      |                     |          |       |
|                                                |              |                            |                      |                     |          |       |
| ·····                                          |              |                            |                      |                     |          |       |
| - <u>, , , , , , , , , , , , , , , , , , ,</u> | Sum:         | 132.6'                     | 1465.5               | +139.5              |          | Bond  |
| Final Report:                                  | 1465.5       |                            |                      |                     |          |       |
| Comments:                                      |              |                            |                      |                     |          |       |
|                                                |              |                            |                      |                     |          |       |
|                                                |              |                            |                      |                     | ······   |       |
|                                                | ·····        |                            |                      |                     |          |       |

## <u>Gasb 34 Footages for Historical Cost</u> <u>Drain Length Log</u>

Drain-Improvement: Henry Ebbert (modified for Sedona Woods Recon.) Vacuted drain from sta 2420 - 31+00

| _           |                 | Length            | Length                                 | Length    |                                       |                                       |
|-------------|-----------------|-------------------|----------------------------------------|-----------|---------------------------------------|---------------------------------------|
| orain Type: | Size:           | Surveyors Report  | (DB Query)                             | Reconcile | Price:                                | Cost:                                 |
| Tile        | (4 <sup>4</sup> | 2110              | 2110'                                  | · · · · · | \$1425 H                              | #8967.SC                              |
| Tile        | 15"             | 285 '             | 285′                                   |           | 5≞ 17                                 | # 1425 <u>\$</u>                      |
| open        |                 | 12.10'            | 1210                                   |           | 19.55 ff                              | <sup>#</sup> 23,655.                  |
|             |                 |                   | ······································ |           | · · · · · · · · · · · · · · · · · · · |                                       |
|             |                 |                   |                                        |           |                                       |                                       |
|             |                 |                   |                                        |           |                                       |                                       |
|             |                 |                   |                                        |           |                                       |                                       |
| -           |                 |                   |                                        |           |                                       | · · · · · · · · · · · · · · · · · · · |
|             | Sum:            | 3605              | 3605                                   |           |                                       | # <u>34,048</u>                       |
| nal Report: |                 |                   |                                        |           |                                       |                                       |
| omments:    | 980'            | with Scoona       | Winds P                                | ron. T    | 115 LAVIS 11                          | +" Tile                               |
|             |                 | nistorical cost l |                                        |           |                                       |                                       |
|             |                 |                   |                                        |           |                                       |                                       |

## Sedona Relocation of Henry Ebbert Drain GASB 34 Calculations

Pipe Regulated = 1326 Total Pipe Bonded = 8327 Feet

Therefore this improvement would be for 15.9241% of the bond amount. The bonds for Sedona Woods were as follows:

Storm Sewers = \$174,135.00Erosion Control = \$1647.20Total Amount = \$175,782.20

The improvement cost for the Henry Ebbert Drain Relocation is as follows:

\$175,782.20 (0.159241) = \$27,991.73

The length of the drain due to the changes described above is now 1465.5 feet. Note: Henry Ebbert original tile was vacated from Sta 21+20 to Sta 31+00 which was different then what was on the initial report. Therefore, 485.5 feet was added to the watershed's length.